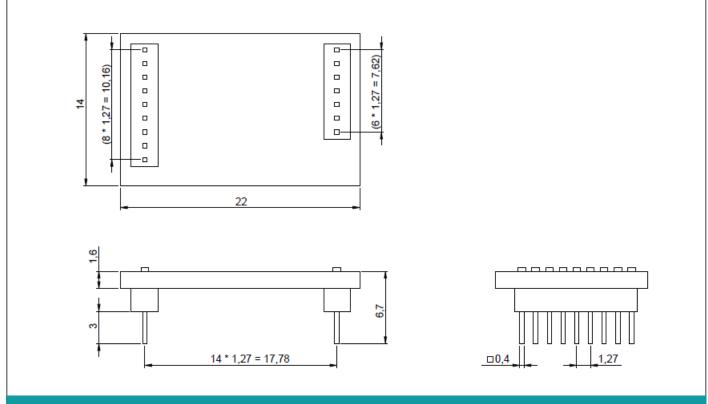

## **BMA400** Shuttle board 3.0 flyer

## **GENERAL DESCRIPTION**

The Bosch Sensortec BMA400 shuttle board 3.0 is a PCB with the accelerometer BMA400 mounted on it. In combination with the application board 3.x, the shuttle board can be used to evaluate various functionalities provided on BMA400. The shuttle board allows easy access to the sensor pins via a simple socket and can be directly plugged into the Bosch Sensortec's application board 3.x.





Shuttle board outline dimensions (all dimensions in mm)



## **DESIGNATOR P1 SHUTTLE BOARD CONNECTOR**

| Pin | Pin name   | Description     |
|-----|------------|-----------------|
| 1   | VDD        | Power supply    |
| 2   | VDDIO      | Power supply    |
| 3   | GND        | Ground          |
| 4   | GPIO0      | NC              |
| 5   | GPIO1      | NC              |
| 6   | GPIO2/INT1 | Interrupt pin 1 |
| 7   | GPIO3/INT2 | Interrupt pin 2 |

Shuttle board identification:

- ► Shuttle ID: 0x1A1
- ▶ Shuttle board identifier: BST00760

## **DESIGNATOR P2 SHUTTLE BOARD CONNECTOR**

| Pin | Pin name | Description                                            |
|-----|----------|--------------------------------------------------------|
| 1   | CS       | Chip selection pin of SPI bus