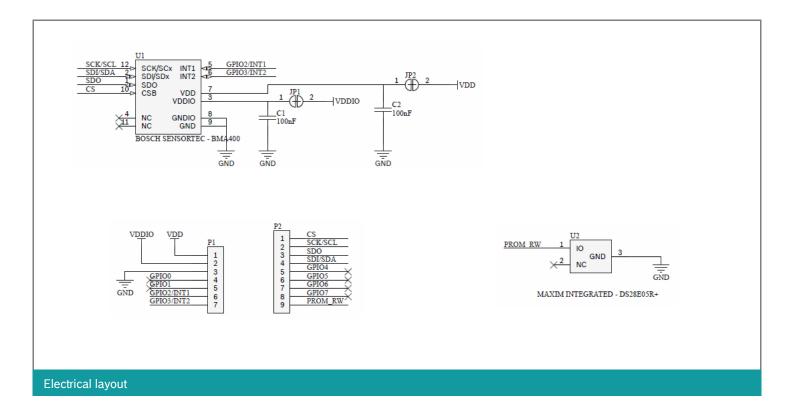

## **DESIGNATOR P1 SHUTTLE BOARD CONNECTOR**

| Pin | Pin name   | Description     |
|-----|------------|-----------------|
| 1   | VDD        | Power supply    |
| 2   | VDDIO      | Power supply    |
| 3   | GND        | Ground          |
| 4   | GPIO0      | NC              |
| 5   | GPIO1      | NC              |
| 6   | GPIO2/INT1 | Interrupt pin 1 |
| 7   | GPIO3/INT2 | Interrupt pin 2 |

## **DESIGNATOR P2 SHUTTLE BOARD CONNECTOR**

| Pin | Pin name | Description                                            |
|-----|----------|--------------------------------------------------------|
| 1   | CS       | Chip selection pin of SPI bus                          |
| 2   | SCK/SCL  | Clock pin of SPI / I2C bus                             |
| 3   | SDO      | Master-input-slave-output data<br>pin of SPI bus       |
| 4   | SDI/SDA  | Master-output-slave-input data<br>pin of SPI / I2C bus |
| 5   | GPIO4    | NC                                                     |
| 6   | GPIO5    | NC                                                     |
| 7   | GPIO6    | NC                                                     |
| 8   | GPIO7    | NC                                                     |
| 9   | PROM_RW  | Connect to EEPROM                                      |