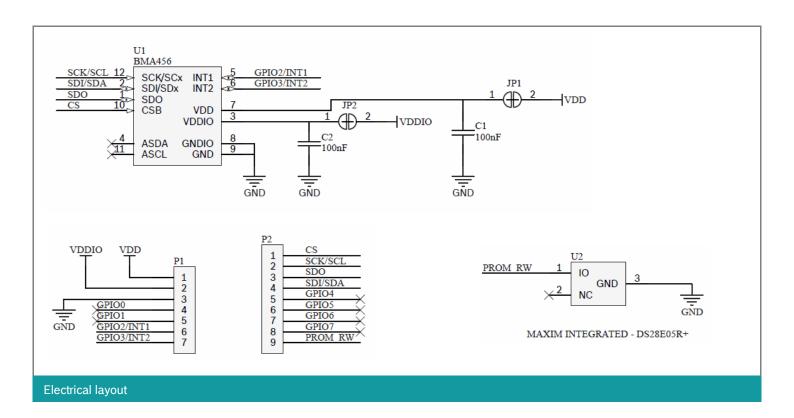

### **DESIGNATOR P1 SHUTTLE BOARD CONNECTOR**

| Pin | Pin name   | Description     |
|-----|------------|-----------------|
| 1   | VDD        | Power supply    |
| 2   | VDDIO      | Power supply    |
| 3   | GND        | Ground          |
| 4   | GPIO0      | NC              |
| 5   | GPIO1      | NC              |
| 6   | GPIO2/INT1 | Interrupt pin 1 |
| 7   | GPIO3/INT2 | Interrupt pin 2 |

### **DESIGNATOR P2 SHUTTLE BOARD CONNECTOR**

| Pin | Pin name | Description                                         |
|-----|----------|-----------------------------------------------------|
| 1   | CS       | Chip selection pin of SPI bus                       |
| 2   | SCK/SCL  | Clock pin for SPI/ I2C bus                          |
| 3   | SDO      | Master-input-slave-output data pin of SPI bus       |
| 4   | SDI/SDA  | Master-output-slave-input data pin for SPI/ I2C bus |
| 5   | GPIO4    | NC                                                  |
| 6   | GPIO5    | NC                                                  |
| 7   | GPIO6    | NC                                                  |
| 8   | GPIO7    | NC                                                  |
| 9   | PROM_RW  | Connect to EEPROM                                   |