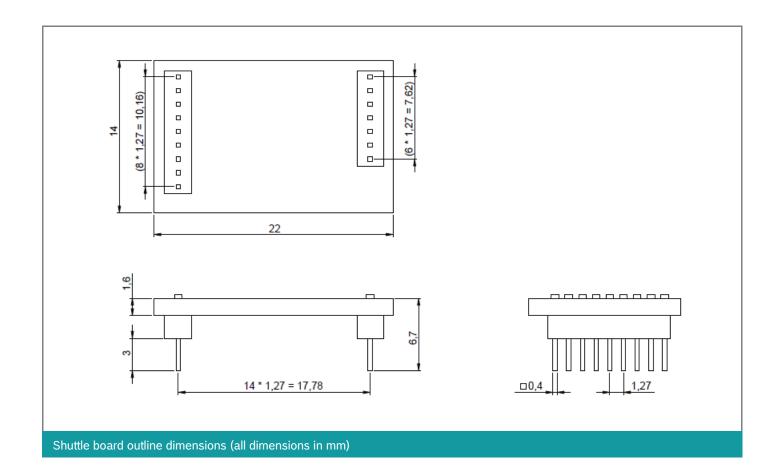

### **DESIGNATOR P1 SHUTTLE BOARD CONNECTOR**

| Pin | Pin name   | Description     |
|-----|------------|-----------------|
| 1   | VDD        | Power supply    |
| 2   | VDDIO      | Power supply    |
| 3   | GND        | Ground          |
| 4   | GPIO0      | NC              |
| 5   | GPIO1      | NC              |
| 6   | GPIO2/INT1 | Interrupt pin 1 |
| 7   | GPIO3/INT2 | Interrupt pin 2 |

### **DESIGNATOR P2 SHUTTLE BOARD CONNECTOR**

| Pin | Pin name | Description                                         |
|-----|----------|-----------------------------------------------------|
| 1   | CS       | Chip selection pin of SPI bus                       |
| 2   | SCK/SCL  | Clock pin for SPI/ I2C bus                          |
| 3   | SDO      | Master-input-slave-output data pin of SPI bus       |
| 4   | SDI/SDA  | Master-output-slave-input data pin for SPI/ I2C bus |
| 5   | GPIO4    | NC                                                  |
| 6   | GPIO5    | NC                                                  |
| 7   | GPIO6    | NC                                                  |
| 8   | GPIO7    | NC                                                  |
| 9   | PROM_RW  | Connect to EEPROM                                   |