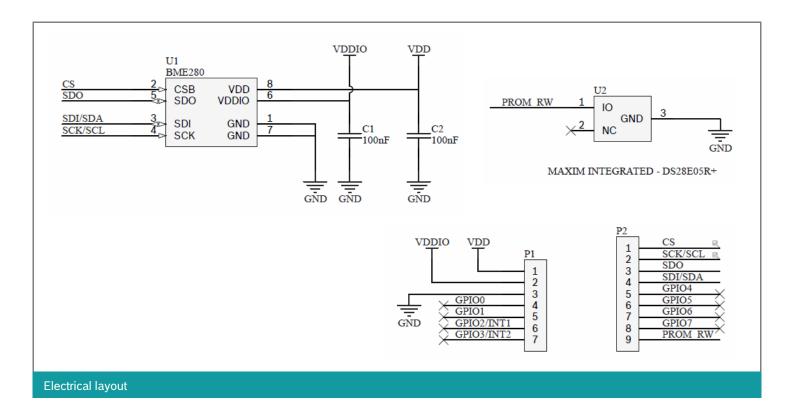

## **DESIGNATOR P1 SHUTTLE BOARD CONNECTOR**

| Pin | Pin name   | Description  |
|-----|------------|--------------|
| 1   | VDD        | Power supply |
| 2   | VDDIO      | Power supply |
| 3   | GND        | Ground       |
| 4   | GPIO0      | NC           |
| 5   | GPIO1      | NC           |
| 6   | GPIO2/INT1 | NC           |
| 7   | GPIO3/INT2 | NC           |

## **DESIGNATOR P2 SHUTTLE BOARD CONNECTOR**

| Pin | Pin name | Description                                                               |
|-----|----------|---------------------------------------------------------------------------|
| 1   | CS       | Chip selection pin of SPI bus                                             |
| 2   | SCK/SCL  | Clock pin of SPI bus / clock pin<br>of I2C bus                            |
| 3   | SDO      | Master-input-slave-output data<br>pin of SPI bus                          |
| 4   | SDI/SDA  | Master-output-slave-input data<br>pin of SPI bus / data pin of I2C<br>bus |
| 5   | GPIO4    | NC                                                                        |
| 6   | GPIO5    | NC                                                                        |
| 7   | GPIO6    | NC                                                                        |
| 8   | GPIO7    | NC                                                                        |
| 9   | PROM_RW  | Connect to EEPROM                                                         |