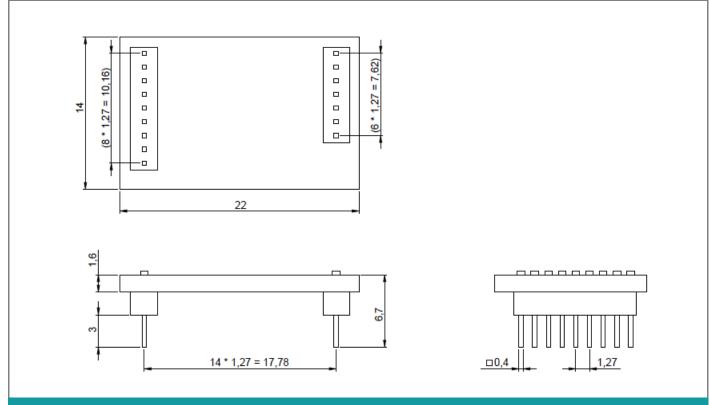

## BME280 Shuttle board 3.0 flyer

## **GENERAL DESCRIPTION**

The Bosch Sensortec BME280 shuttle board 3.0 is a PCB with the pressure and humidity sensor BME280 mounted on it. In combination with the application board 3.x, the shuttle board can be used to evaluate various functionalities provided on BME280. The shuttle board allows easy access to the sensor pins via a simple socket and can be directly plugged into the Bosch Sensortec's application board 3.x.





Shuttle board outline dimensions (all dimensions in mm)



## **DESIGNATOR P1 SHUTTLE BOARD CONNECTOR**

| Pin | Pin name   | Description  |
|-----|------------|--------------|
| 1   | VDD        | Power supply |
| 2   | VDDIO      | Power supply |
| 3   | GND        | Ground       |
| 4   | GPIO0      | NC           |
| 5   | GPIO1      | NC           |
| 6   | GPIO2/INT1 | NC           |
| 7   | GPIO3/INT2 | NC           |

Shuttle board identification:

- ► Shuttle ID: 0x33
- Shuttle board identifier: BST01035

## **DESIGNATOR P2 SHUTTLE BOARD CONNECTOR**

| Pin | Pin name | Description                                                               |
|-----|----------|---------------------------------------------------------------------------|
| 1   | CS       | Chip selection pin of S