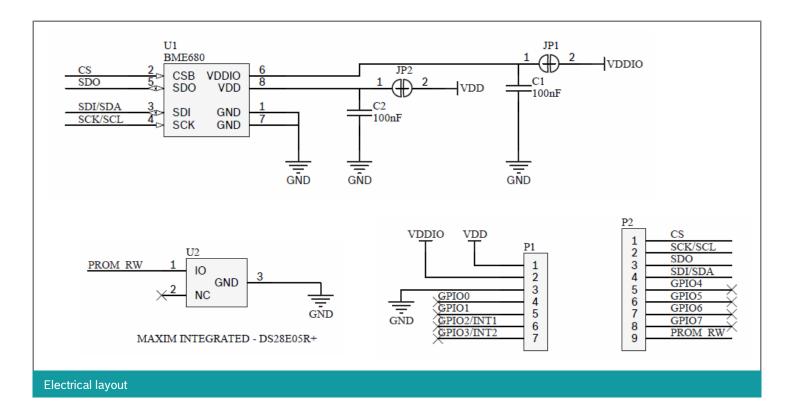

## **DESIGNATOR P1 SHUTTLE BOARD CONNECTOR**

| Pin | Pin name   | Description  |
|-----|------------|--------------|
| 1   | VDD        | Power supply |
| 2   | VDDIO      | Power supply |
| 3   | GND        | Ground       |
| 4   | GPIO0      | NC           |
| 5   | GPIO1      | NC           |
| 6   | GPIO2/INT1 | NC           |
| 7   | GPIO3/INT2 | NC           |

## **DESIGNATOR P2 SHUTTLE BOARD CONNECTOR**

| Pin | Pin name | Description                                                               |
|-----|----------|---------------------------------------------------------------------------|
| 1   | CS       | Chip selection pin of SPI bus                                             |
| 2   | SCK/SCL  | Clock pin of SPI bus / clock pin<br>of I2C bus                            |
| 3   | SDO      | Master-input-slave-output data<br>pin of SPI bus                          |
| 4   | SDI/SDA  | Master-output-slave-input data<br>pin of SPI bus / data pin of I2C<br>bus |
| 5   | GPIO4    | NC                                                                        |
| 6   | GPIO5    | NC                                                                        |
| 7   | GPIO6    | NC                                                                        |
| 8   | GPIO7    | NC                                                                        |
| 9   | PROM_RW  | Connect to EEPROM                                                         |