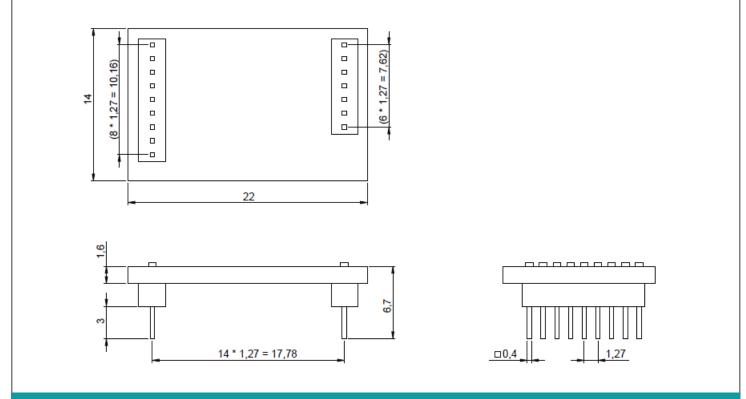

## **GENERAL DESCRIPTION**

The Bosch Sensortec BME680 shuttle board 3.0 is a PCB with the gas, pressure, temperature and humidity sensor BME680 mounted on it. In combination with the application board 3.x, the shuttle board can be used to evaluate various functionalities provided on BME680. The shuttle board allows easy access to the sensor pins via a simple socket and can be directly plugged into the Bosch Sensortec's application board 3.x.