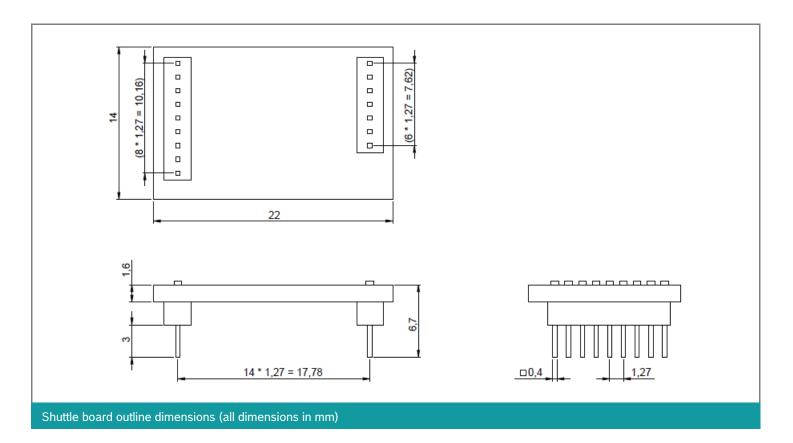

# BMI085 Shuttle board 3.0 flyer

#### **GENERAL DESCRIPTION**

The Bosch Sensortec BMI085 shuttle board 3.0 is a PCB with the 6-axis inertial measurement unit BMI085 mounted on it. In combination with the application board 3.x, the shuttle board can be used to evaluate various functionalities provided on BMI085. The shuttle board allows easy access to the sensor pins via a simple socket and can be directly plugged into the Bosch Sensortec's application board 3.x.





Bosch Sensortec | BMI085



## **DESIGNATOR P1 SHUTTLE BOARD CONNECTOR**

| Pin | Pin name   | Description     |
|-----|------------|-----------------|
| 1   | VDD        | Power supply    |
| 2   | VDDIO      | Power supply    |
| 3   | GND        | Ground          |
| 4   | GPIO0      | NC              |
| 5   | GPIO1      | NC              |
| 6   | GPIO2/INT1 | Interrupt pin 1 |
| 7   | GPIO3/INT2 | Interrupt pin 2 |

#### Shuttle board identification:

► Shuttle ID: 0x46

▶ Shuttle board identifier: BST00766

## **DESIGNATOR P2 SHUTTLE BOARD CONNECTOR**

| Pin | Pin name | Description                                                    |
|-----|----------|----------------------------------------------------------------|
| 1   | CS       | SPI chip select accelerometer