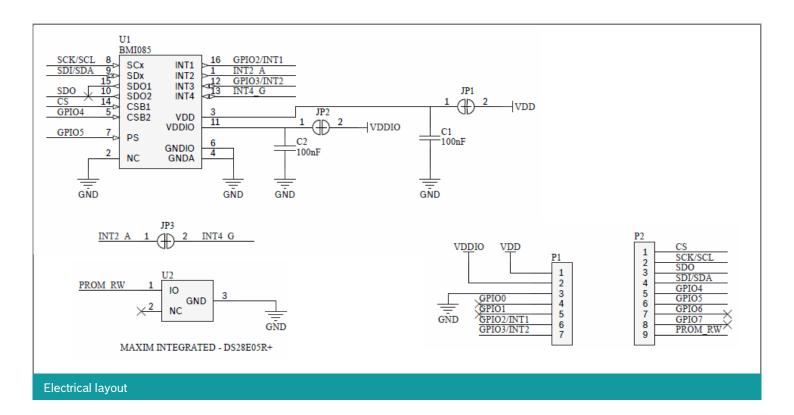

## **DESIGNATOR P1 SHUTTLE BOARD CONNECTOR**

| Pin | Pin name   | Description     |
|-----|------------|-----------------|
| 1   | VDD        | Power supply    |
| 2   | VDDIO      | Power supply    |
| 3   | GND        | Ground          |
| 4   | GPIO0      | NC              |
| 5   | GPIO1      | NC              |
| 6   | GPIO2/INT1 | Interrupt pin 1 |
| 7   | GPIO3/INT2 | Interrupt pin 2 |

## **DESIGNATOR P2 SHUTTLE BOARD CONNECTOR**

| Pin | Pin name | Description                                                    |
|-----|----------|----------------------------------------------------------------|
| 1   | CS       | SPI chip select accelerometer                                  |
| 2   | SCK/SCL  | Clock pin of both SPI and I2C bus                              |
| 3   | SDO      | Master-input-slave-output data pin of SPI bus                  |
| 4   | SDI/SDA  | Master-output-slave-input data pin of SPI bus and I2C data pin |
| 5   | GPIO4    | SPI chip select gyroscope                                      |
| 6   | GPIO5    | Protocol select gyroscope                                      |
| 7   | GPIO6    | NC                                                             |
| 8   | GPIO7    | NC                                                             |
| 9   | PROM_RW  | Connect to EEPROM                                              |