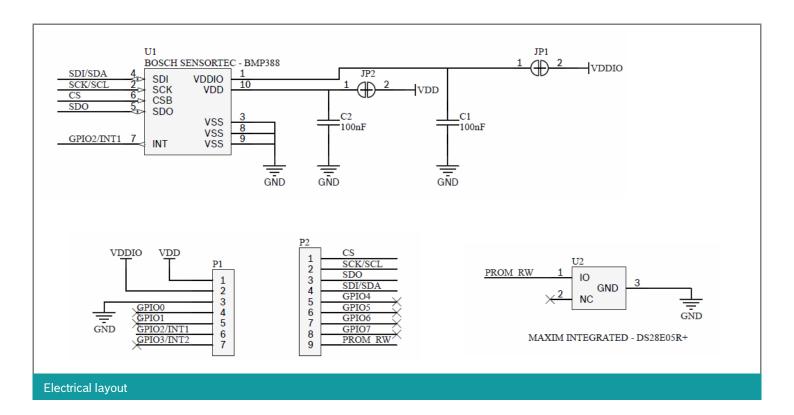

## **DESIGNATOR P1 SHUTTLE BOARD CONNECTOR**

| Pin | Pin name   | Description     |
|-----|------------|-----------------|
| 1   | VDD        | Power supply    |
| 2   | VDDIO      | Power supply    |
| 3   | GND        | Ground          |
| 4   | GPIO0      | NC              |
| 5   | GPIO1      | NC              |
| 6   | GPIO2/INT1 | Interrupt pin 1 |
| 7   | GPIO3/INT2 | NC              |

## **DESIGNATOR P2 SHUTTLE BOARD CONNECTOR**

| Pin | Pin name | Description                                                               |
|-----|----------|---------------------------------------------------------------------------|
| 1   | CS       | Chip selection pin of SPI bus                                             |
| 2   | SCK/SCL  | Clock pin of both SPI and I2C bus                                         |
| 3   | SDO      | Master-input-slave-output data pin of SPI bus                             |
| 4   | SDI/SDA  | Master-output-slave-input data<br>pin of SPI bus / data pin of I2C<br>bus |
| 5   | GPIO4    | NC                                                                        |
| 6   | GPIO5    | NC                                                                        |
| 7   | GPIO6    | NC                                                                        |
| 8   | GPIO7    | NC                                                                        |
| 9   | PROM_RW  | Connect to EEPROM                                                         |