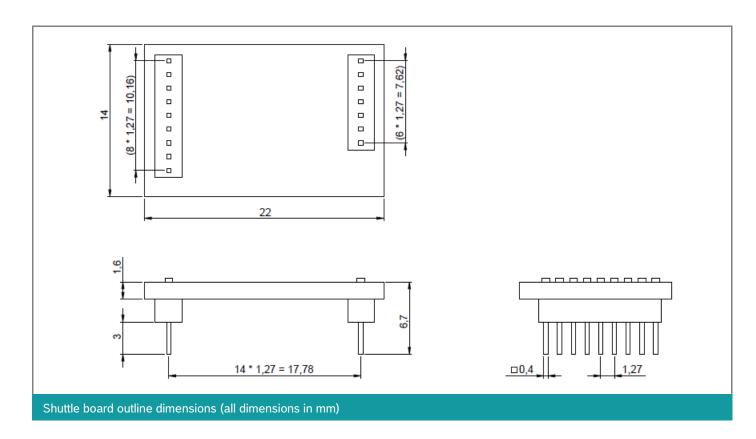

# BMP388 Shuttle board 3.0 flyer

#### **GENERAL DESCRIPTION**

The Bosch Sensortec BMP388 shuttle board 3.0 is a PCB with the pressure and temperature sensor BMP388 mounted on it. In combination with the application board 3.x, the shuttle board can be used to evaluate various functionalities provided on BMP388. The shuttle board allows easy access to the sensor pins via a simple socket and can be directly plugged into the Bosch Sensortec's application board 3.x.





Bosch Sensortec | BMP388 2 | 2



## **DESIGNATOR P1 SHUTTLE BOARD CONNECTOR**

| Pin | Pin name   | Description     |
|-----|------------|-----------------|
| 1   | VDD        | Power supply    |
| 2   | VDDIO      | Power supply    |
| 3   | GND        | Ground          |
| 4   | GPIO0      | NC              |
| 5   | GPIO1      | NC              |
| 6   | GPIO2/INT1 | Interrupt pin 1 |
| 7   | GPIO3/INT2 | NC              |

#### Shuttle board identification:

► Shuttle ID: 0xD3

▶ Shuttle board identifier: BST00764

## **DESIGNATOR P2 SHUTTLE BOARD CONNECTOR**

| Pin | Pin name | Description                                                               |
|-----|----------|---------------------------------------------------------------------------|
| 1   | CS       | Chip selection pi