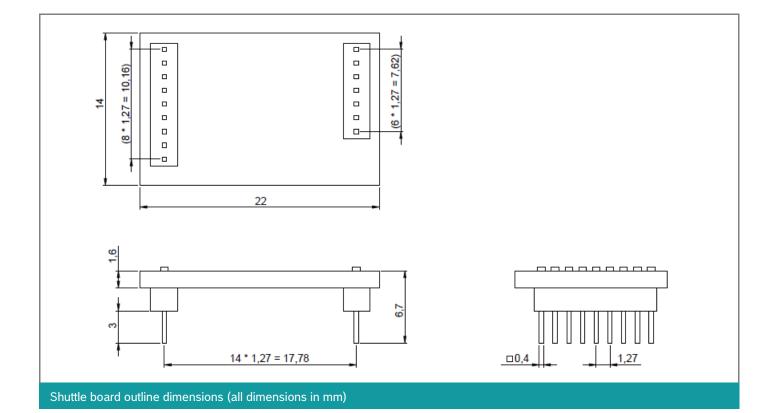

## **GENERAL DESCRIPTION**

The Bosch Sensortec BMP390 shuttle board 3.0 is a PCB with the pressure and temperature sensor BMP390 mounted on it. In combination with the application board 3.x, the shuttle board can be used to evaluate various functionalities provided on BMP390. The shuttle board allows easy access to the sensor pins via a simple socket and can be directly plugged into the Bosch Sensortec's application board 3.x.