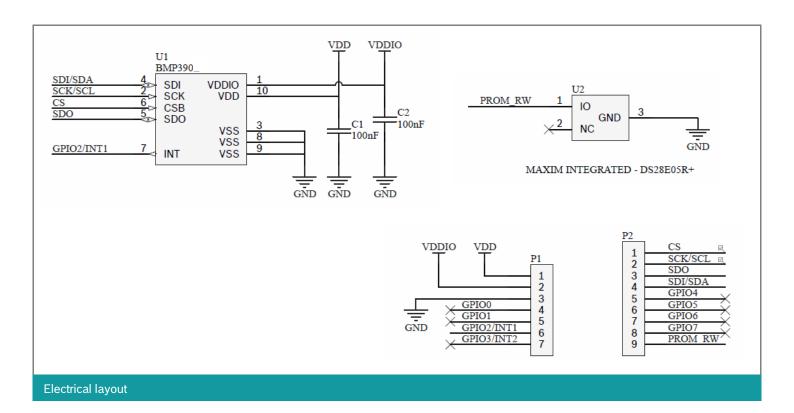

## **DESIGNATOR P1 SHUTTLE BOARD CONNECTOR**

| Pin | Pin name   | Description     |
|-----|------------|-----------------|
| 1   | VDD        | Power supply    |
| 2   | VDDIO      | Power supply    |
| 3   | GND        | Ground          |
| 4   | GPIO0      | NC              |
| 5   | GPIO1      | NC              |
| 6   | GPIO2/INT1 | Interrupt pin 1 |
| 7   | GPIO3/INT2 | NC              |

## **DESIGNATOR P2 SHUTTLE BOARD CONNECTOR**

| Pin | Pin name | Description                                                               |
|-----|----------|---------------------------------------------------------------------------|
| 1   | CS       | Chip selection pin of SPI bus                                             |
| 2   | SCK/SCL  | Clock pin of both SPI and I2C bus                                         |
| 3   | SDO      | Master-input-slave-output data<br>pin of SPI bus                          |
| 4   | SDI/SDA  | Master-output-slave-input data<br>pin of SPI bus / data pin of I2C<br>bus |
| 5   | GPIO4    | NC                                                                        |
| 6   | GPIO5    | NC                                                                        |
| 7   | GPIO6    | NC                                                                        |
| 8   | GPIO7    | NC                                                                        |
| 9   | PROM_RW  | Connect to EEPROM                                                         |