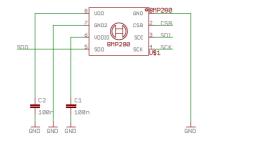

## BMP280 Shuttle Board

## **GENERAL DESCRIPTION**

The Bosch Sensortec BMP280 shuttle-board is a PCB with a BMP280 sensor mounted on it. It allows easy access to the sensors pins via a simple socket. As all Bosch Sensortec sensor shuttle boards have identical footprint, they can be plugged into Bosch Sensortec's advanced development tools (e.g. the Development Board). Of course, the BMP280 shuttle board can also be used for customer's own implementations.



BOSCH

Note: Product photo may differ from real product's appearance.







## BMP280 shuttle board electrical layout

## **DELIVERABLES**

► BMP280 shuttle board

Headquarters Bosch Sensortec GmbH

Gerhard-Kindler-Strasse 9 72770 Reutlingen · Germany Telephone +49 7121 3535 900 Fax +49 7121 3535 909

www.bosch-sensortec.com