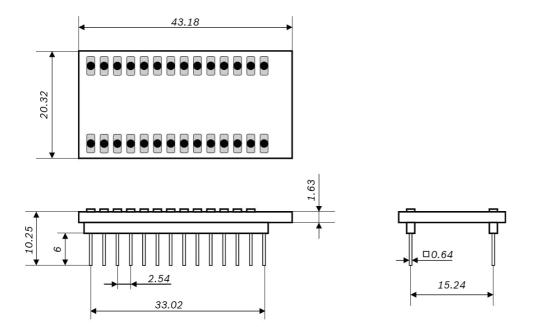

## BMP280 Shuttle Board

## **GENERAL DESCRIPTION**

The Bosch Sensortec BMP280 shuttle-board is a PCB with a BMP280 sensor mounted on it. It allows easy access to the sensors pins via a simple socket. As all Bosch Sensortec sensor shuttle boards have identical footprint, they can be plugged into Bosch Sensortec's advanced development tools (e.g. the Development Board). Of course, the BMP280 shuttle board can also be used for customer's own implementations.

## **DELIVERABLES**

► BMP280 shuttle board

Headquarters Bosch Sensortec GmbH

Gerhard-Kindler-Strasse 9 72770 Reutlingen · Germany Telephone +49 7121 3535 900 Fax +49 7121 3535 909

www.bosch-sensortec.com