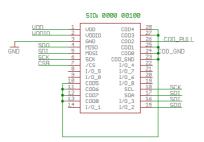

## BMP280 Shuttle Board

## **GENERAL DESCRIPTION**

The Bosch Sensortec BMP280 shuttle-board is a PCB with a BMP280 sensor mounted on it. It allows easy access to the sensors pins via a simple socket. As all Bosch Sensortec sensor shuttle boards have identical footprint, they can be plugged into Bosch Sensortec's advanced development tools (e.g. the Development Board). Of course, the BMP280 shuttle board can also be used for customer's own implementations.



BOSCH

Note: Product photo may differ from real product's appearance.







## BMP280 shuttle board electrical layout

## **DELIVERABLES**

► BMP280 shuttle board

Headquarters Bosch Sensortec GmbH

Gerhard-Kindler-Strasse 9 72770 Reutlingen · Germany Telephone +49 7121 3535 900 Fax +49 7121 3535 909

www.bosch-sensortec.com